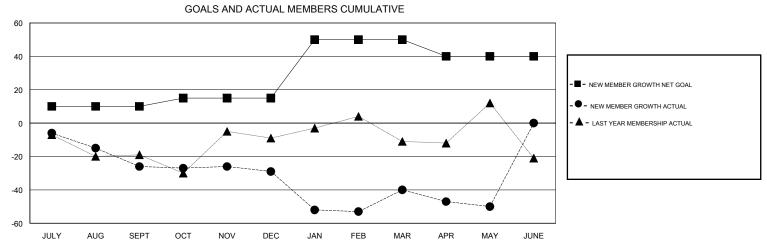

## MONTHLY MEMBERSHIP PROGRESS REPORT

## District 5M 4

Results as of: 5/31/2017

27

17

LOCATION MINNESOTA Judy Hankom **GMT CA** Clubs Members RESULTS FOR 2016-2017 RESULTS FOR 2016-2017 NEW CLUB GOAL NEW CLUBS DROPPED CLUBS NEW MEMBER GROWTH NEW MEMBER DROPPED QUARTER QUARTER NET GOAL (not reinstated GROWTH ACTUAL (not MEMBERS ACTUAL or transfers) reinstated or transfers) (including transfers) 0 0 0 10 23 49 JULY/AUG/SEPT JULY/AUG/SEPT 0 0 0 5 23 26 OCT/NOV/DEC OCT/NOV/DEC 0 0 35 31 42 JAN/FEB/MAR JAN/FEB/MAR